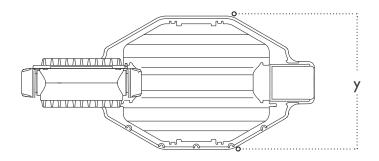

| DIMENSIONS                     |                     |  |  |  |
|--------------------------------|---------------------|--|--|--|
| x = length 23.375 in. (59.4cm) |                     |  |  |  |
| y = width                      | 10.25 in. (26cm)    |  |  |  |
| z = height                     | l 2.0 in. (30.48cm) |  |  |  |
| weight                         | 8.82 lbs (4.0kg)    |  |  |  |