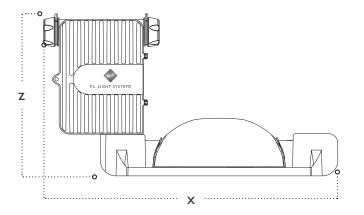

| DIMENSIONS                     |                     |  |  |  |
|--------------------------------|---------------------|--|--|--|
| x = length 23.375 in. (59.4cm) |                     |  |  |  |
| y = width                      | 10.25 in. (26cm)    |  |  |  |
| z = height                     | l 2.0 in. (30.48cm) |  |  |  |
| weight                         | 8.82 lbs (4.0kg)    |  |  |  |