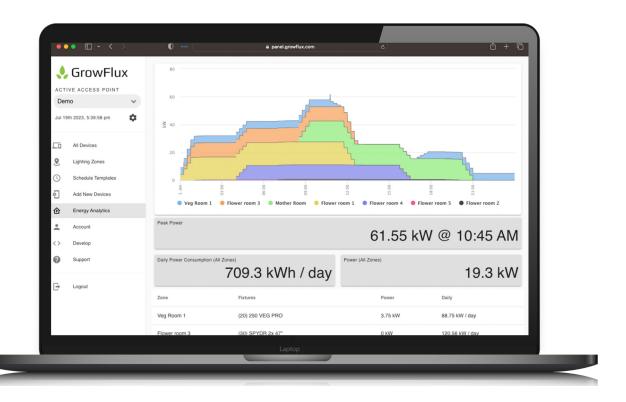

#### GrowFlux Access Point

Connect up to 200 GrowFlux Mesh devices. Includes Basic Support<sup>\*</sup>; subscription required for some features and advanced support. For use in North America. Use of this product is subject to the GrowFlux Terms of Service.