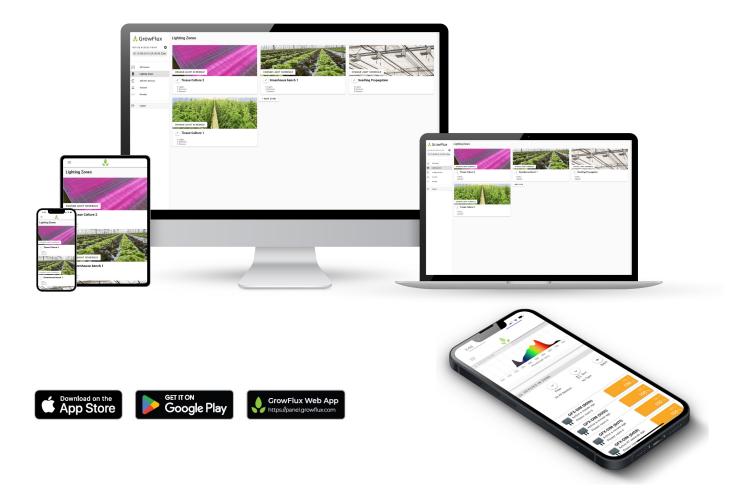

# LIGHTING CONTROLS







### GrowFlux Universal Dimmer (Single Channel)

Schedule and dim up to 50 luminaires. Connects to the 0-10V dimming interface on your grow light for precision scheduling and dimming. Includes Basic Support\*; subscription required for some features and advanced support. For use in North America. Use of this product is subject to the GrowFlux Terms of Service.

#### GrowFlux Access Point

Connect up to 200 GrowFlux Mesh devices. Includes Basic Support<sup>\*</sup>; subscription required for some features and advanced support. For use in North America. Use of this product is subject to the GrowFlux Terms of Service.

#### GrowFlux Pro Access Point

Connect up to 500 GrowFlux Mesh devices - IP65 enclosure. Includes sealed ethernet cable and sealed power cable. Includes Basic Support<sup>\