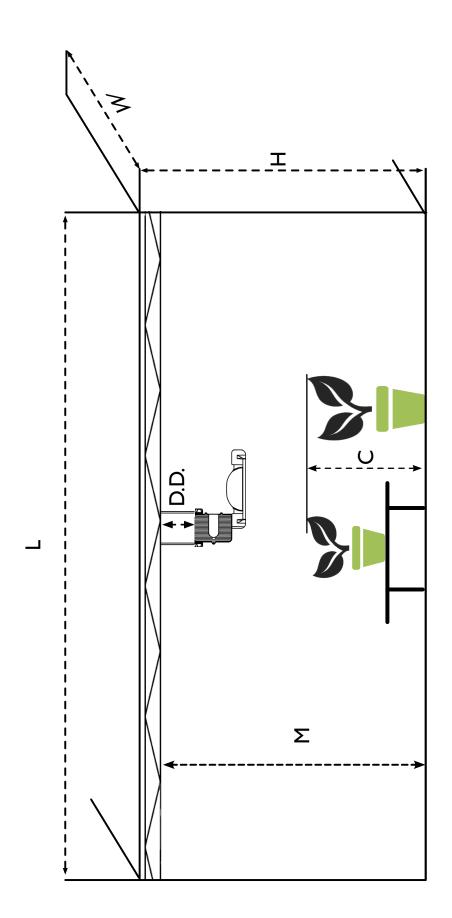

## See diagram on page 2

|                                                                                                    | Room I | Room 2 | Room 3 | Room 4 | Room 5 | Room 6 | Room 7 | Room 8 |
|----------------------------------------------------------------------------------------------------|--------|--------|--------|--------|--------|--------|--------|--------|
| (W) Width of Room*                                                                                 |        |        |        |        |        |        |        |        |
| (L) Length of Room*                                                                                |        |        |        |        |        |        |        |        |
| (H) Ceiling Height*                                                                                |        |        |        |        |        |        |        |        |
| (M) Desired Mounting Height*                                                                       |        |        |        |        |        |        |        |        |
| (C) Desired Finish Crop Size (Floor to Canopy)*                                                    |        |        |        |        |        |        |        |        |
| Track or Truss Mounting                                                                            |        |        |        |        |        |        |        |        |
| Track/Truss X-section Dimensions - Width                                                           |        |        |        |        |        |        |        |        |
| Track/Truss X-section Dimensions- Height                                                           |        |        |        |        |        |        |        |        |
| (DD) Drop Distance (Bottom of track/truss to top of fixture housing - max allowable 12 in / 30 cm) |        |        |        |        |        |        |        |        |
| Number of Rooms this Size                                                                          |        |        |        |        |        |        |        |        |
| Reflectivity of Walls                                                                              |        |        |        |        |        |        |        |        |
| Reflectivity of Ceiling                                                                            |        |        |        |        |        |        |        |        |
| Сгор Туре*                                                                                         |        |        |        |        |        |        |        |        |
| Light Level (µmols/m².s)*                                                                          |        |        |        |        |        |        |        |        |
| Desired Light Source (LED, HPS or CMH)*                                                            |        |        |        |        |        |        |        |        |
| Desired Spectrum (LED only)                                                                        |        |        |        |        |        |        |        | 1      |
| Voltage Required*                                                                                  |        |        |        |        |        |        |        | 1      |