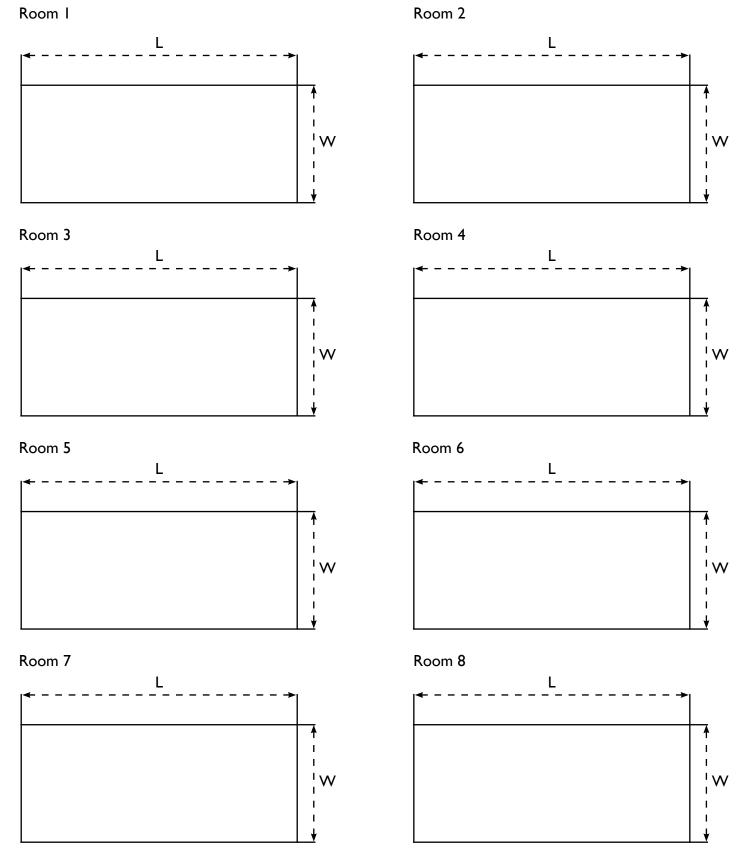

## See diagram on page 2

|                                                                                                    | Room I | Room 2 | Room 3 | Room 4 | Room 5 | Room 6 | Room 7 | Room 8 |
|----------------------------------------------------------------------------------------------------|--------|--------|--------|--------|--------|--------|--------|--------|
| (W) Width of Room*                                                                                 |        |        |        |        |        |        |        |        |
| (L) Length of Room*                                                                                |        |        |        |        |        |        |        |        |
| (H) Ceiling Height*                                                                                |        |        |        |        |        |        |        |        |
| (M) Desired Mounting Height*                                                                       |        |        |        |        |        |        |        |        |
| (C) Desired Finish Crop Size (Floor to Canopy)*                                                    |        |        |        |        |        |        |        |        |
| Track or Truss Mounting                                                                            |        |        |        |        |        |        |        |        |
| Track/Truss X-section Dimensions - Width                                                           |        |        |        |        |        |        |        |        |
| Track/Truss X-section Dimensions- Height                                                           |        |        |        |        |        |        |        |        |
| (DD) Drop Distance (Bottom of track/truss to top of fixture housing - max allowable 12 in / 30 cm) |        |        |        |        |        |        |        |        |
| Number of Rooms this Size                                                                          |        |        |        |        |        |        |        |        |
| Reflectivity of Walls                                                                              |        |        |        |        |        |        |        |        |
| Reflectivity of Ceiling                                                                            |        |        |        |        |        |        |        |        |
| Сгор Туре*                                                                                         |        |        |        |        |        |        |        |        |
| Light Level (µmols/m².s)*                                                                          |        |        |        |        |        |        |        |        |
| Desired Light Source (LED, HPS or CMH)*                                                            |        |        |        |        |        |        |        |        |
| Desired Spectrum (LED only)                                                                        |        |        |        |        |        |        |        | 1      |
| Voltage Required*                                                                                  |        |        |        |        |        |        |        | 1      |