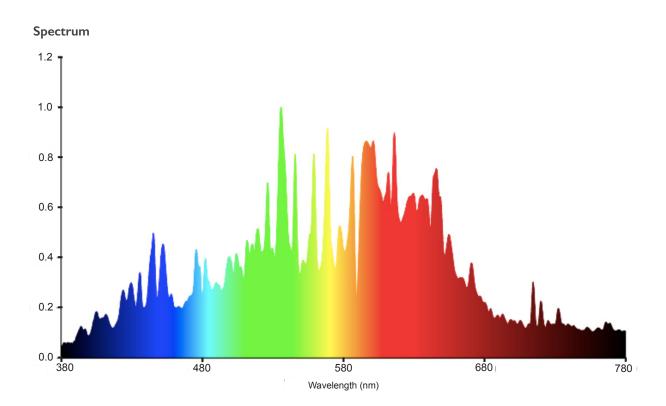

| Performance Data             |              |
|------------------------------|--------------|
| Light Output (Lumens 100Hrs) | 34 000 Lumen |
| Mean Lumen / Watt            | 108          |
| Rated Life                   | 8 000 Hours  |
| Color Rendering Index (CRI)  | 95           |
| Hot Restrike Time (min)      | I5 min       |
| Burning Position             | Universal    |
| Photon Flux PPF (µmol/s)     | 550 µmol/s   |
|                              |              |