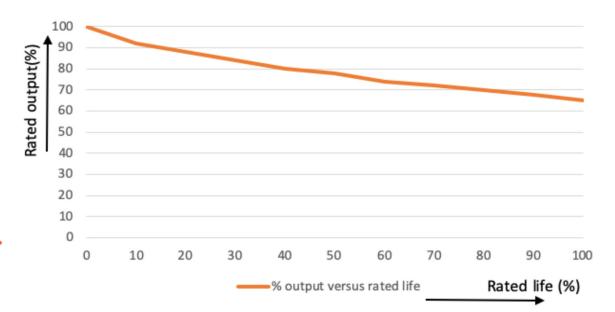

|
|------------------------------|--------------|
| Light Output (Lumens 100Hrs) | 34 000 Lumen |
| Mean Lumen / Watt            | 108          |
| Rated Life                   | 8 000 Hours  |
| Color Rendering Index (CRI)  | 95           |
| Hot Restrike Time (min)      | I5 min       |
| Burning Position             | Universal    |
| Photon Flux PPF (µmol/s)     | 550 µmol/s   |
|                              |              |

| Environmental Parameters |       |  |
|--------------------------|-------|--|
| Mercury Content          | 28 mg |  |

WARNING: This lamp can cause skin burn and eye inflammation from short wave ultraviolet radiation if outer envelope of the lamp is broken or punctured. Specifically designed for low frequency electronic ballasts.



## **PPF Maintenance**





## All rights reserved. © P.L. Light Systems

## 315W CMH PGZX18 PAGE August 2020 2 of 2