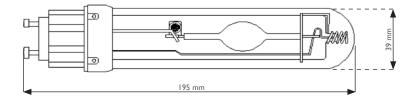

T: 905.563.4133 Toll Free: 1.800.263.0213 F: 905.563.0445 www.pllight.com

315W CMH PGZX18 Horticultural Lamp

| Physical Data / Requirements                | PGZX18        |  |
|---------------------------------------------|---------------|--|
| Base Designation                            | FGZA10        |  |
| Lamp Designation                            | Т             |  |
| Lamp Diameter (max.)                        | 39 mm         |  |
| Overall Length (max.)                       | 195 mm        |  |
| Max. Base Temp. (°C) / Max. Lamp Temp. (°C) | 250°C / 350°C |  |
| Socket Pulse Rating (kV)                    | 3.5 / 4.5 kV  |  |
|                                             |               |  |
| Electrical Data Requirements                |               |  |