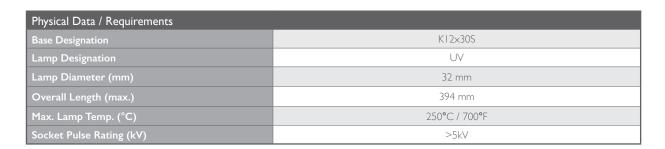

T: 905.563.4I33

Toll Free: 1.800.263.0213

F: 905.563.0445 www.pllight.com

P.L. Light 1000W Extra DE HPS Horticultural Lamp

| Electrical Data Requirements    |            |
|---------------------------------|------------|
| Lamp Wattage (W)                | 1000W      |
| Operating Voltage               | >220V      |
| Lamp Current                    | 4.0 Amp.   |
| Ballast                         | EVSA       |
| Min. Open Circuit Voltage (RMS) | 400V       |
| Ignition Voltage P-Peak         | 3500-4000V |

| Performance Data             |                                               |
|------------------------------|-----------------------------------------------|
| Light Output (Lumens 100Hrs) | 150 000 Lumen                                 |
| Mean Lumen / Watt            | 150 Lumen                                     |
| Rated Life                   | 10 000 Hours                                  |
| Hot Restrike Time (min)      | 15-30 mins (until lamp has completely cooled) |
| Burning Position             | Horizontal +/- 15 degr.                       |
| Photon Flux PPF (μmol/s)     | 2150 μmol/s                                   |

| Environmental Parameters |       |
|--------------------------|-------|
| Mercury Content          | 40 mg |