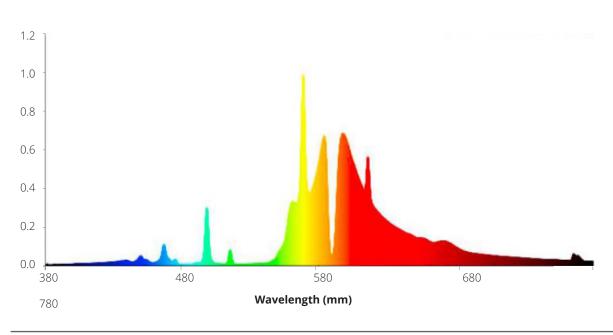

ormance Data             |                                               |
|------------------------------|-----------------------------------------------|
| Light Output (Lumens 100Hrs) | 150 000 Lumen                                 |
| Mean Lumen / Watt            | 150 Lumen                                     |
| Rated Life                   | 10 000 Hours                                  |
| Hot Restrike Time (min)      | 15-30 mins (until lamp has completely cooled) |
| Burning Position             | Horizontal +/- 15 degr.                       |
| Photon Flux PPF (μmol/s)     | 2150 μmol/s                                   |

| Environmental Parameters |       |
|--------------------------|-------|
| Mercury Content          | 40 mg |



## **PPF Maintenance**



## **Spectrum**