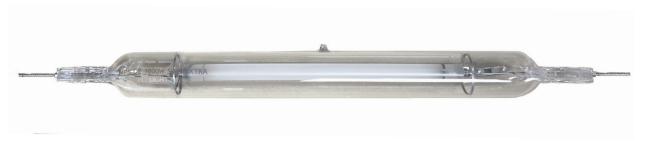

T: 905.563.4I33

Toll Free: 1.800.263.0213

F: 905.563.0445 www.pllight.com

P.L. Light 1000W Extra DE HPS Horticultural Lamp

| Electrical Data Requirements    |            |
|---------------------------------|------------|
| Lamp Wattage (W)                | 1000W      |
| Operating Voltage               | >220V      |
| Lamp Current                    | 4.0 Amp.   |
| Ballast                         | EVSA       |
| Min. Open Circuit Voltage (RMS) | 400V       |
| Ignition Voltage P-Peak         | 3500-4000V |