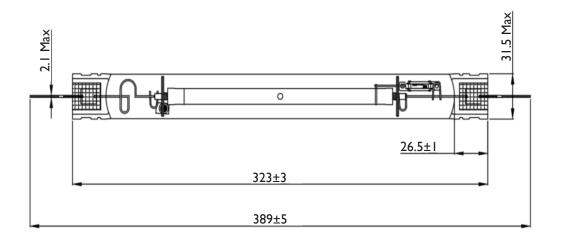

T: 905.563.4I33

Toll Free: 1.800.263.0213

F: 905.563.0445 www.pllight.com

P.L. Light 1000W Extra DE HPS Horticultural Lamp

| Electrical Data Requirements    |            |
|---------------------------------|------------|
| Lamp Wattage (W)                | 1000W      |
| Operating Voltage               | >220V      |
| Lamp Current                    | 4.0 Amp.   |
| Ballast                         | EVSA       |
| Min. Open Circuit Voltage (RMS) | 400V       |
| Ignition Voltage P-Peak         | 3500-4000V |