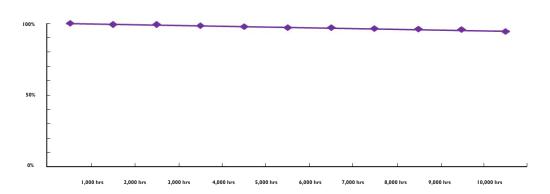

500-4000V |

| Performance Data             |                                               |
|------------------------------|-----------------------------------------------|
| Light Output (Lumens 100Hrs) | 150 000 Lumen                                 |
| Mean Lumen / Watt            | 150 Lumen                                     |
| Rated Life                   | 10 000 Hours                                  |
| Hot Restrike Time (min)      | 15-30 mins (until lamp has completely cooled) |
| Burning Position             | Horizontal +/- 15 degr.                       |
| Photon Flux PPF (μmol/s)     | 2150 μmol/s                                   |

| Environmental Parameters |       |
|--------------------------|-------|
| Mercury Content          | 40 mg |



## **PPF Maintenance**



## **Spectrum**